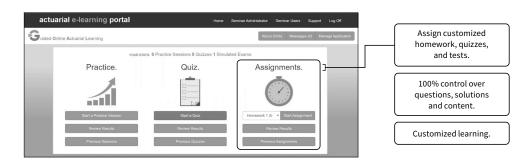

### **For Professors:**

Provides professors with a free actuarial science database of over 10,000+ questions from which to build assignments like homework, quizzes and tests. (See page 4 for details.)