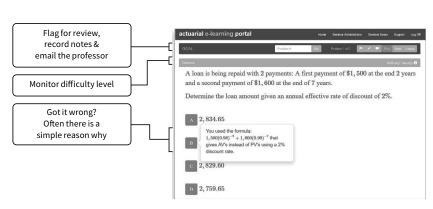

### **For Professors:**

Provides professors with a free actuarial science database of over 10,000+ questions from which to build assignments like homework, quizzes and tests. (See page 4 for details.)