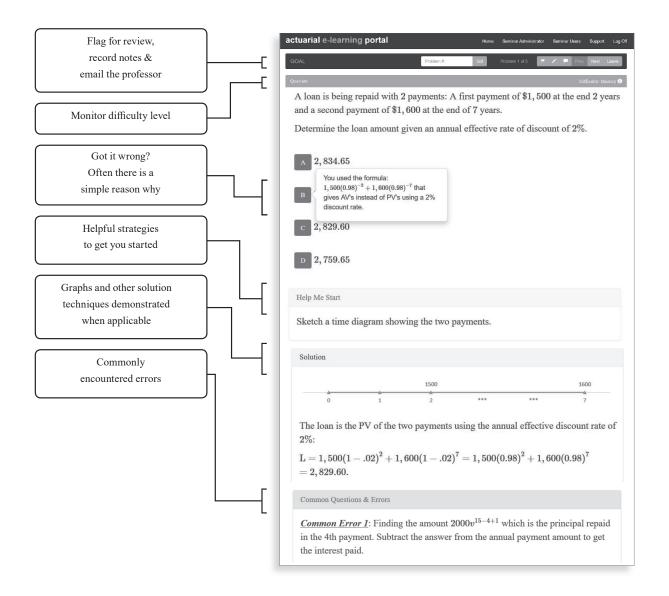

# <u>Free</u> with your ACTEX or ASM Study Manual

GOAL is an e-learning test prep tool for students to practice skills learned in class or from independent study. The online platform offers a database of SOA & CAS exam-style problems with detailed solutions. GOAL offers instructor support as well as performance reporting and tracking so you can monitor your progress.